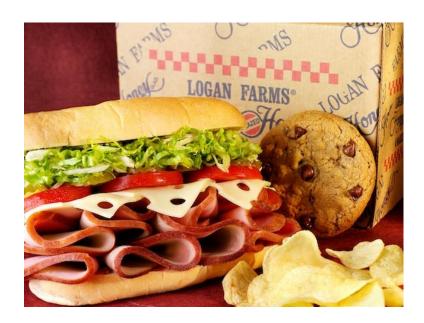

## Box Lunches \$8.95/Guest

Ham, Turkey or Roast Beef Po-boy with swiss cheese, lettuce, tomato, pickles, mustard, mayo served with chips and cookie

Chicken Salad Sandwich With lettuce and tomato on wheat or white bread served with chips and cookie