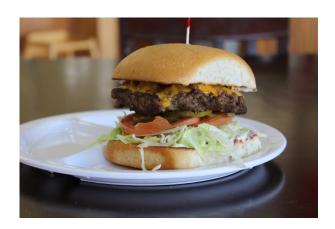

## Hamburgers & Cheese Burgers

Comes with all toppings \$8.99 Includes chips or fries

Classic Burger - lettuce, tomatoes, and mayo on a Toasted Bun.

Cajun Burger ~ Fresh Jalapeños, lettuce, tomatoes & spicy mayo with Cajun Dust.

Swiss Burger - Sautéed onions and mushrooms, swiss cheese, lettuce, tomatoes, & mayo.