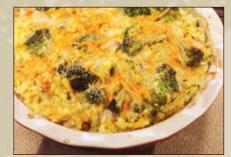

**Item #11 Boneless Ham** 

heat n' serve sides with the Ham Dinner package. The twocasserole Ham Dinner package comes with Twice Baked Potato Casserole and Green Bean Casserole. The three-casserole Ham Diner package comes with Twice Baked Potato Casserole, Green Bean Casserole and Broccoli & Rice Casserole.

# +three sides

Twice Baked Potato Casserole [2 lbs, serves 6] Green Bean Casserole [2 lbs. serves 6] Broccoli & Rice Casserole [2 lbs, serves 6]

Twice Baked Potato Casserole Green Bean Casserole

Broccoli & Rice Casserole