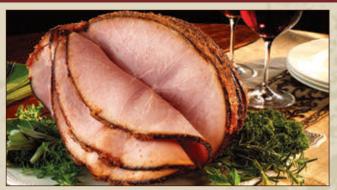

# Spiral-Sliced, Honey Glazed Ham

## Our luscious, fully cooked Logan Farms Honey Glazed Hams

are hickory smoked, spiral sliced and baked with a thick and rich honey & spice glaze – a table-ready, gourmet ham that makes any occasion truly special. Logan Farms has one of the leanest (90% fat free), low-salt, smoked hams on the market today! We select only the finest hams, then carefully trim and slowly dry cure them with a special low-salt (30% less salt) recipe. Each ham is then spiral-sliced around the bone to give you ready-to-serve, uniform slices. The finishing touch? – Our own mouthwatering recipe of honey & spices, baked to a hard candy shell over the top of the ham. Sold in half and whole ham sizes, this gourmet ham is best served at room temperature.

### ORDER INFORMATION

Item #1 Half Ham Approximately 8 lbs. 10-14 Dinner Servings

Item #2 Whole Ham Approximately 15 lbs. 20-28 Dinner Servings

SHIPPING ACROSS TOWN OR ACROSS THE COUNTRY
ASK ABOUT OUR GENEROUS VOLUME DISCOUNTS