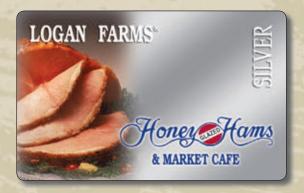

### SILVER - Four Choices

- Spiral Sliced, Honey Glazed Boneless Ham
- Hickory Smoked Turkey
- Spiral Sliced, Honey Glazed Turkey Breast
- Cajun Spiced Turkey