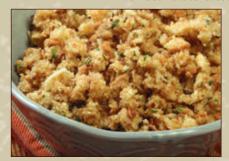

Choose either two or three homestyle, heat n' serve sides with the Turkey & Gravy Dinner package. The two-casserole Turkey & Gravy Dinner package comes with Giblet Gravy, Cornbread Dressing and Green Bean Casserole. The three-casserole Turkey & Gravy Dinner package comes with Giblet Gravy, Cornbread Dressing, Green Bean Casserole and Sweet Potato Casserole.

# +two sides

1 lb Container of Giblet Gravy and Cornbread Dressing [2 lbs, serves 6] Green Bean Casserole [2 lbs, serves 6]