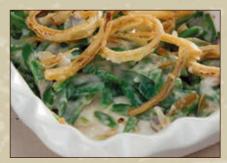

**Item #11 Boneless Ham** 

heat n' serve sides with the Ham Dinner package. The twocasserole Ham Dinner package comes with Twice Baked Potato Casserole and Green Bean Casserole. The three-casserole Ham Diner package comes with Twice Baked Potato Casserole, Green Bean Casserole and Broccoli & Rice Casserole.

## +two sides

Twice Baked Potato Casserole [2 lbs, serves 6] Green Bean Casserole [2 lbs. serves 6]

# +three sides

Twice Baked Potato Casserole [2 lbs, serves 6] Green Bean Casserole [2 lbs. serves 6] Broccoli & Rice Casserole [2 lbs, serves 6]

Twice Baked Potato Casserole Green Bean Casserole

Broccoli & Rice Casserole