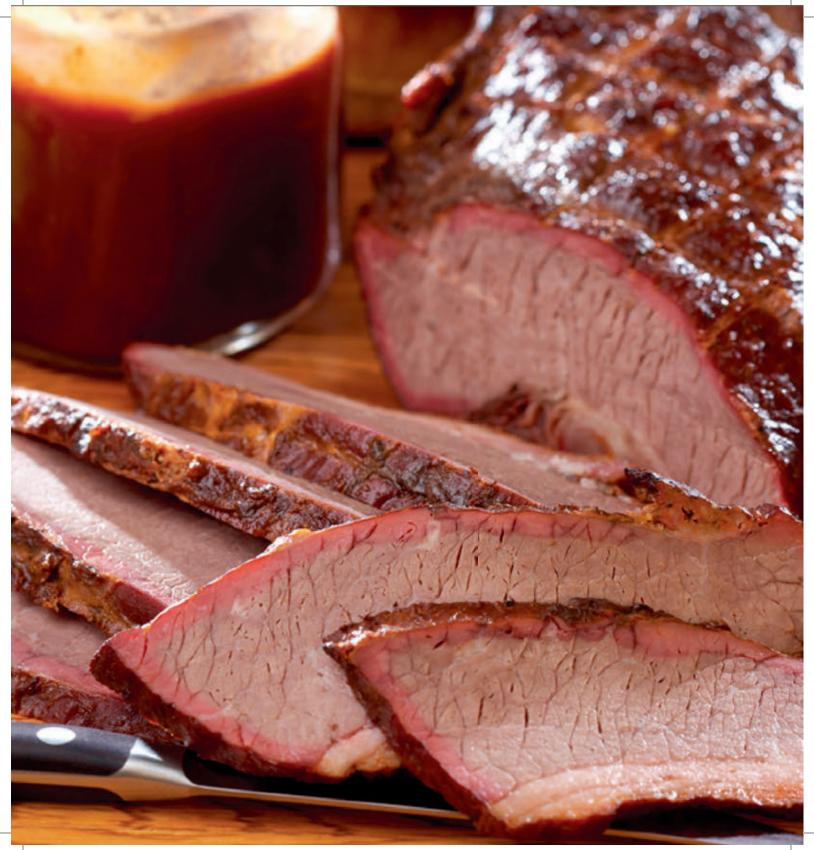

## Texas Smoked Brisket

Logan Farms Texas Smoked Briskets are specially

selected and trimmed for leanness. Our briskets are hand rubbed with

seasonings and then ever so slowly smoked over Texas hardwoods.

The Logan Farms Brisket is then pre-sliced for easy serving

to your hungry crowd. Ever cooked a brisket from scratch?

Logan Farms has done ALL the work for you. At home or on the range,

simply warm or serve cold along with your favorite BBQ sauce.

Partner, it just doesnt get any better than this!

ORDER INFORMATION

Item #9
Texas Smoked Brisket
Approximately 3 lbs.
6-8 Dinner Servings

SHIPPING ACROSS TOWN OR ACROSS THE COUNTRY

ASK ABOUT OUR GENEROUS VOLUME DISCOUNTS