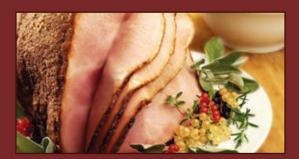

# Spiral-Sliced, Honey Glazed Ham

## Our luscious, fully cooked Logan Farms Honey Glazed Hams

are hickory smoked, spiral sliced and baked with a thick and rich honey & spice glaze – a table-ready, gourmet ham that makes any occasion truly special. Logan Farms has one of the leanest (90% fat free), low-salt, smoked hams on the market today! We select only the finest hams, then carefully trim and slowly dry cure them with a special low-salt (30% less salt) recipe. Each ham is then spiral-sliced around the bone to give you ready-to-serve, uniform slices. The finishing touch? – Our own mouthwatering recipe of honey & spices, baked to a hard candy shell over the top of the ham. Sold in half and whole ham sizes, this gourmet ham is best served at room temperature.