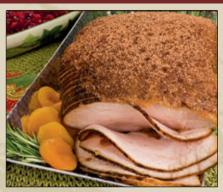

# Boneless Honey Glazed Ham

## Announcing the NEW Boneless Ham exclusive to Logan Farms.

You won't find another boneless ham that compares. The Logan Farms "chiseled boneless" is prepared from our Logan Farms Bone-In ham with the added convenience of no bone in the middle! We actually "chisel" the bone from the center of the ham and then begin the curing and smoking process. The heat from the smoking of the ham actually closes the area where the bone was removed and this ham is a true bone-in ham in every other way! Sliced and honey glazed and ready to serve! Many in our industry sell a re-formed "deli-style" boneless ham which is aptly named because the taste and texture of the meat resembles supermarket deli meat. Logan Farms' special "chisel" and smoking process far surpasses that of deli-style boneless hams and delivers the great taste and texture you expect from a true gourmet meat product. Of course, the Logan Farms Boneless Ham is great for sandwiches, but our gourmet process ensures that it will be the star of your formal dinner party as well. You will always be proud to serve this one-of-a-kind boneless ham, whatever the occassion!

### ORDER INFORMATION

Item #3
Boneless Honey Glazed Ham
Approximately 4 lbs.
8 to 10 Dinner Servings

SHIPPING ACROSS TOWN OR ACROSS THE COUNTRY
ASK ABOUT OUR GENEROUS VOLUME DISCOUNTS

[5]

20146530\_Common\_Text.indd 5 7/22/14 8:09 AM