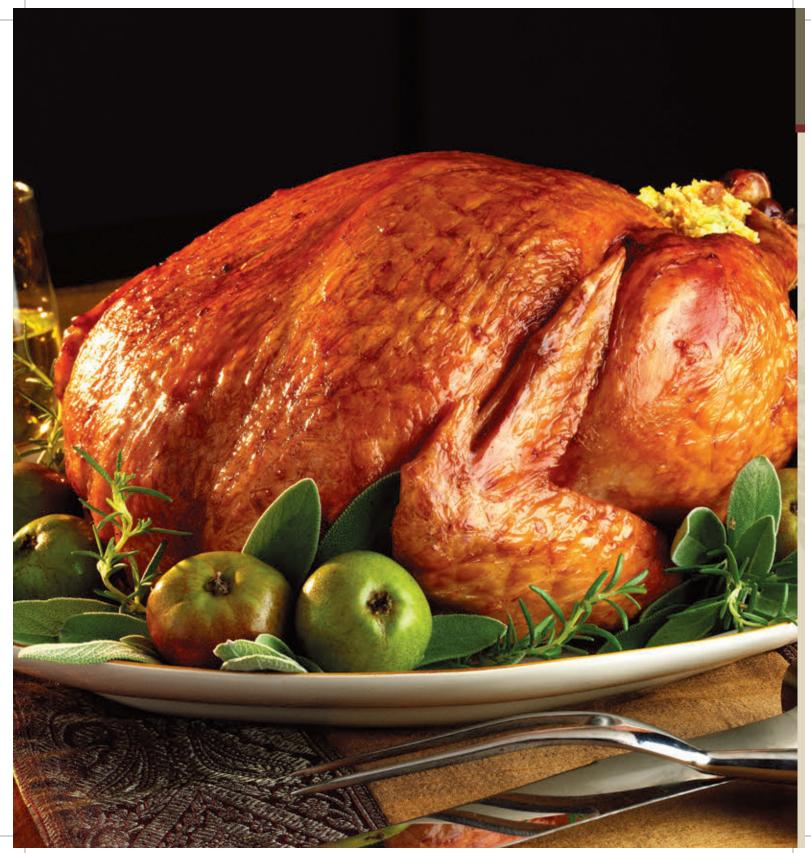

# Spiral-Sliced, Honey Glazed Ham

## Our luscious, fully cooked Logan Farms Honey Glazed Hams

are hickory smoked, spiral sliced and baked with a thick and rich honey & spice glaze – a table-ready, gourmet ham that makes any occasion truly special. Logan Farms has one of the leanest (90% fat free), low-salt, smoked hams on the market today! We select only the finest hams, then carefully trim and slowly dry cure them with a special low-salt (30% less salt) recipe. Each ham is then spiral-sliced around the bone to give you ready-to-serve, uniform slices. The finishing touch? – Our own mouthwatering recipe of honey & spices, baked to a hard candy shell over the top of the ham. Sold in half and whole ham sizes, this gourmet ham is best served at room temperature.

### ORDER INFORMATION

Item #1 Half Ham Approximately 8 lbs. 10-14 Dinner Servings

Item #2 Whole Ham Approximately 15 lbs. 20-28 Dinner Servings

SHIPPING ACROSS TOWN OR ACROSS THE COUNTRY
ASK ABOUT OUR GENEROUS VOLUME DISCOUNTS