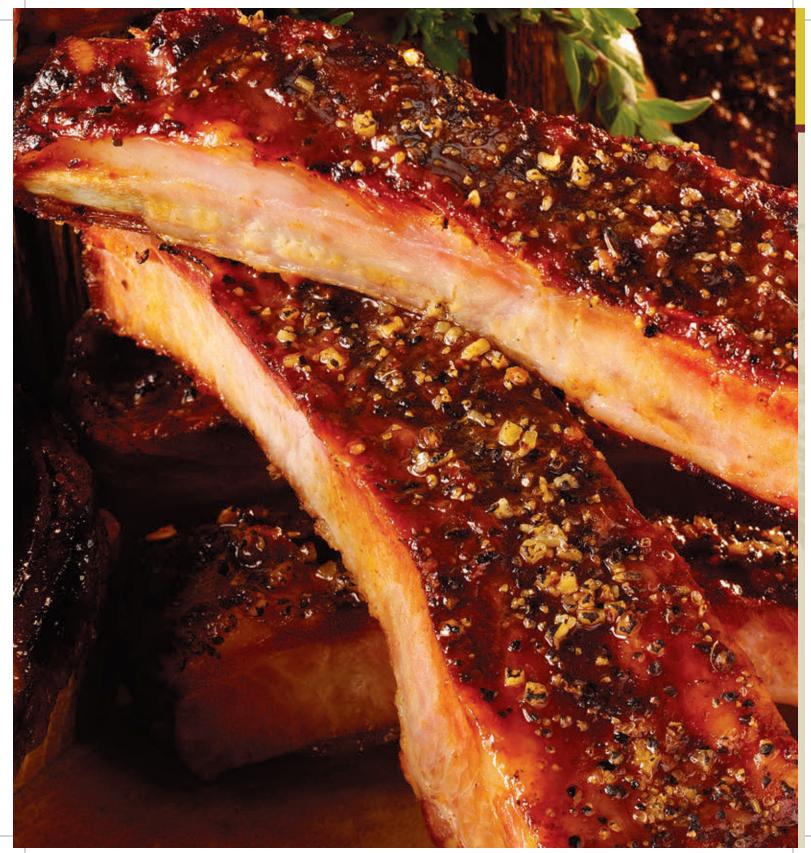

# St. Louis Style Pork Ribs

The St. Louis Style Pork Rib is known for its signature cut. The "fatty" top half of the pork rib rack is trimmed so you get all meat! After hand-trimming in the St. Louis style, our super-thick pork ribs are dry-rubbed with a proprietary blend of spices and then oh-so-slowly roasted over hickory logs. We think you will find the Logan Farms version of the St. Louis Style Pork Rib tender, lean, juicy and full of flavor! BBQ sauce is optional for this one! Rib lovers, grab your napkins...ready, set, go!

### ORDER INFORMATION

Item #8
St. Louis Style Pork Ribs
Approximately 5 lbs.
2 Full Slabs

SHIPPING ACROSS TOWN OR ACROSS THE COUNTRY

ASK ABOUT OUR GENEROUS VOLUME DISCOUNTS

[15]

20146530\_Common\_Text.indd 16 7/22/14 8:10 AM