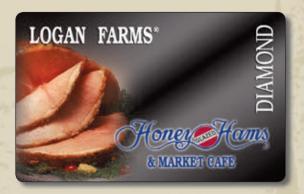

## **DIAMOND – Eight Choices**

- Spiral Sliced, Honey Glazed Ham
- Spiral Sliced, Honey Glazed Turkey Breast
- Cajun Spiced Turkey
- Hickory Smoked Turkey
- St. Louis Style Ribs
- Box of Filet Mignons
- Texas Smoked Brisket
- · Sliced, Honey Glazed Boneless Ham