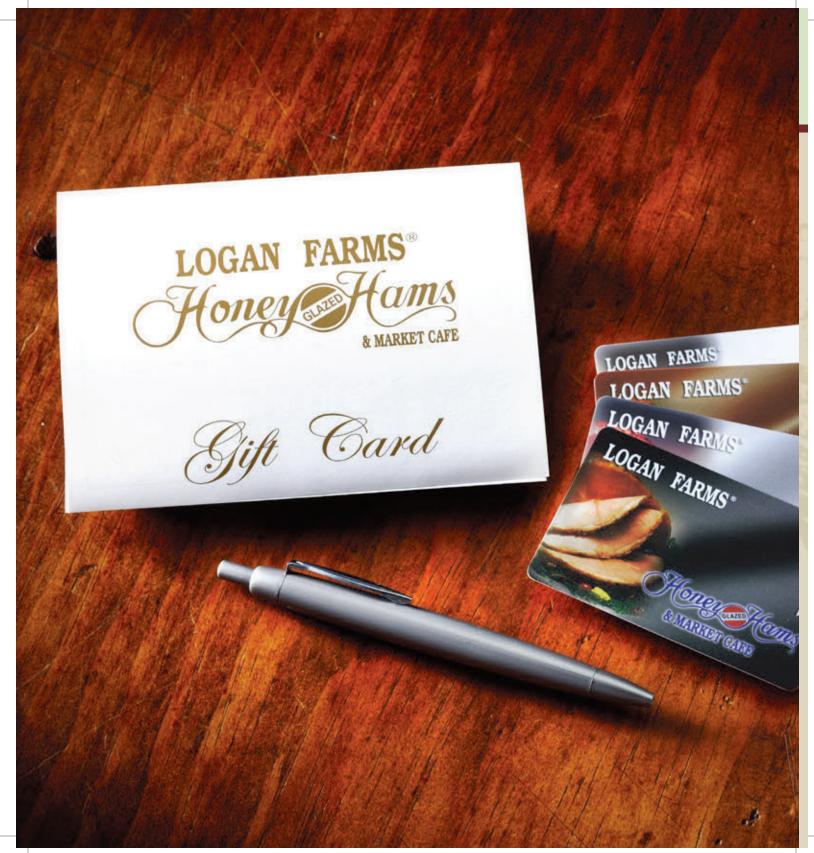

# Gift Cards

**Logan Farms Product Gift Cards and Logan Farms Cash Gift Cards** are the most convenient way to give the "Gift of Good Taste" and will be appreciated by everyone on your gift list! Because the gift-giver can distribute these holiday gift cards at his leisure and the recipient can redeem his gift at any time during the holidays or throughout the year, Logan Farms Gift Cards are the ultimate in convenience for both.

Logan Farms Gift Cards come with an attractive holder and can be personalized with your custom greeting.

Our Product and Cash Gift Cards can be redeemed at any Logan Farms location and most Logan Farms stores also offer redemption online which makes this the perfect choice for companies with clients and employees throughout the country. Check with your local Logan Farms store for this online redemption option.

### **Product Gift Cards**

Product Gift Cards are popular gifts for companies who want to give something special to their employees and clients for the holidays or to celebrate a job well done. Product Gift Cards are unique to Logan Farms and allow the recipient to choose one gift from a selection of gourmet meats. You choose the gift card that best fits your budget – Diamond, Silver or Bronze. The recipient selects the gourmet meat gift which best suits his needs and palate from the selections on that card. No money is transacted at redemption. Product Gift Cards are offered with generous volume discounts and are redeemable at all Logan Farms stores and most Logan Farms online sites. Many companies even choose to add shipping to the value of the Product Card so that the recipient can utilize the online shipping feature at no charge.