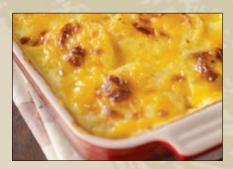

## Logan Farms Holiday Ham Dinners

Item #10 Bone-In Ham

Choose from either our famous Low Salt, Honey Glazed, Spiral Sliced, Bone-In Ham or our NEW Honey Glazed, Spiral Sliced, Boneless Ham. Both Gourmet Hams are fully cooked and ready to serve. The Bone-In Ham is approximately 8 pounds for 10 to 14 servings and the Boneless Ham is approximately 4 pounds for 8 to 10 servings. Choose either two or three homestyle,

**Item #11 Boneless Ham** 

heat n' serve sides with the Ham Dinner package. The twocasserole Ham Dinner package comes with Twice Baked Potato Casserole and Green Bean Casserole. The three-casserole Ham Diner package comes with Twice Baked Potato Casserole, Green Bean Casserole and Broccoli & Rice Casserole.

## +two sides

Twice Baked Potato Casserole [2 lbs, serves 6] Green Bean Casserole [2 lbs. serves 6]

# +three sides

Twice Baked Potato Casserole [2 lbs, serves 6] Green Bean Casserole [2 lbs. serves 6] Broccoli & Rice Casserole [2 lbs, serves 6]

Twice Baked Potato Casserole Green Bean Casserole

Broccoli & Rice Casserole