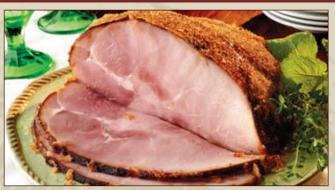

# Boneless Honey Glazed Ham

## Announcing the NEW Boneless Ham exclusive to Logan Farms.

You won't find another boneless ham that compares. The Logan Farms "chiseled boneless" is prepared from our Logan Farms Bone-In ham with the added convenience of no bone in the middle! We actually "chisel" the bone from the center of the ham and then begin the curing and smoking process. The heat from the smoking of the ham actually closes the area where the bone was removed and this ham is a true bone-in ham in every other way! Sliced and honey glazed and ready to serve! Many in our industry sell a re-formed "deli-style" boneless ham which is aptly named because the taste and texture of the meat resembles supermarket deli meat. Logan Farms' special "chisel" and smoking process far surpasses that of deli-style boneless hams and delivers the great taste and texture you expect from a true gourmet meat product. Of course, the Logan Farms Boneless Ham is great for sandwiches, but our gourmet process ensures that it will be the star of your formal dinner party as well. You will always be proud to serve this one-of-a-kind boneless ham, whatever the occassion!

### ORDER INFORMATION

Item #3
Boneless Honey Glazed Ham
Approximately 4 lbs.
8 to 10 Dinner Servings

SHIPPING ACROSS TOWN OR ACROSS THE COUNTRY
ASK ABOUT OUR GENEROUS VOLUME DISCOUNTS

[5]

20146530\_Common\_Text.indd 5 7/22/14 8:09 AM