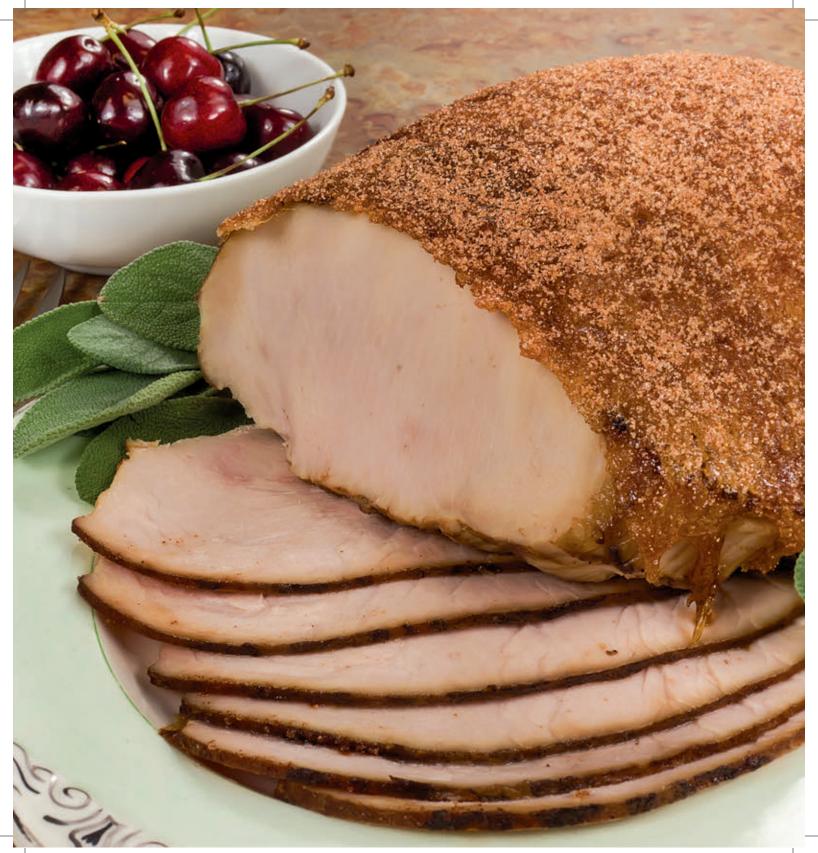

# Boneless, Honey Glazed Turkey Breast

## The Logan Farms Boneless, Honey Glazed Turkey Breast

Logan Farms is proud to announce an all NEW turkey breast to its gourmet

meat line. Our new turkey breasts are the natural breasts of tender young

turkeys. We pre-slice these turkey breasts for a beautiful presentation at the

dinner table. Oven roasting our turkey breasts to perfection and then topping

them with the same crunchy, mouth-watering glaze as our ham is the final step

in the preparation. At 98% fat free and also low in salt, this fully cooked gourmet

meat is an obvious choice for the health conscious consumer who does not want

to sacrifice taste. Best served at room temperature.

### ORDER INFORMATION

Item #6
Pre-Sliced,
Honey Glazed Turkey Breast
Approximately 3 lbs.
6-8 Dinner Servings

SHIPPING ACROSS TOWN OR ACROSS THE COUNTRY
ASK ABOUT OUR GENEROUS VOLUME DISCOUNTS

[11]

20146530\_Common\_Text.indd 11 7/22/14 8:10 AM