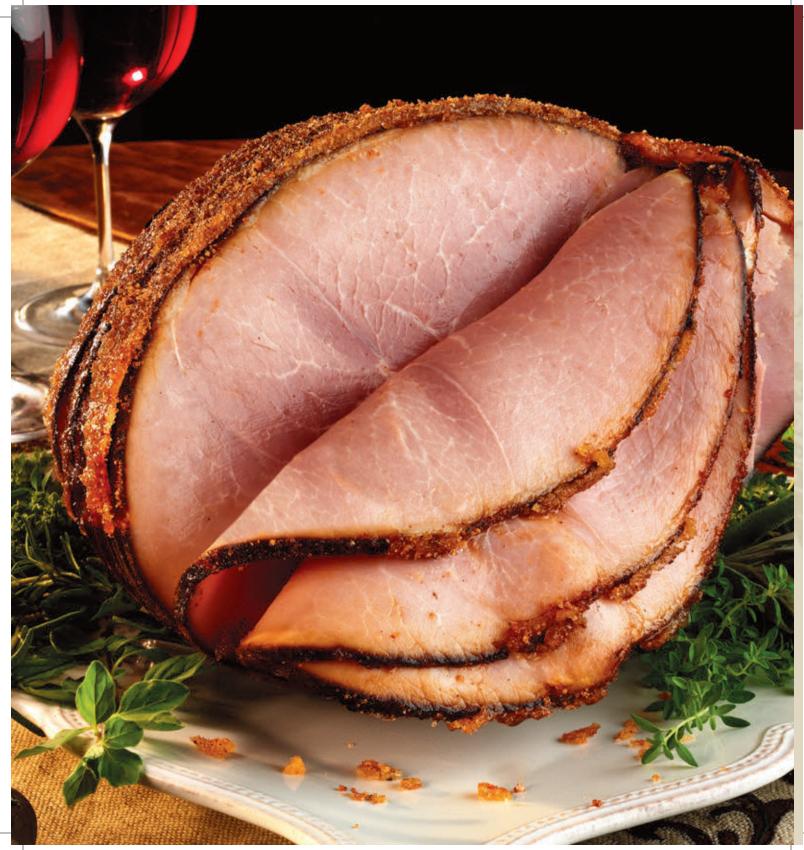

# Spiral-Sliced, Honey Glazed Ham

## Our luscious, fully cooked Logan Farms Honey Glazed Hams

are hickory smoked, spiral sliced and baked with a thick and rich honey & spice glaze – a table-ready, gourmet ham that makes any occasion truly special. Logan Farms has one of the leanest (90% fat free), low-salt, smoked hams on the market today! We select only the finest hams, then carefully trim and slowly dry cure them with a special low-salt (30% less salt) recipe. Each ham is then spiral-sliced around the bone to give you ready-to-serve, uniform slices. The finishing touch? – Our own mouthwatering recipe of honey & spices, baked to a hard candy shell over the top of the ham. Sold in half and whole ham sizes, this gourmet ham is best served at room temperature.