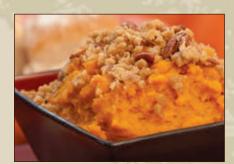

Choose either two or three homestyle, heat n' serve sides with the Turkey & Gravy Dinner package. The two-casserole Turkey & Gravy Dinner package comes with Giblet Gravy, Cornbread Dressing and Green Bean Casserole. The three-casserole Turkey & Gravy Dinner package comes with Giblet Gravy, Cornbread Dressing, Green Bean Casserole and Sweet Potato Casserole.

# +three sides

1 lb Container of Giblet Gravy and Cornbread Dressing [2 lbs, serves 6] Green Bean Casserole [2 lbs, serves 6] Sweet Potato Casserole [2 lbs, serves 6]

Sweet Potato Casserole

Cornbread Dressing