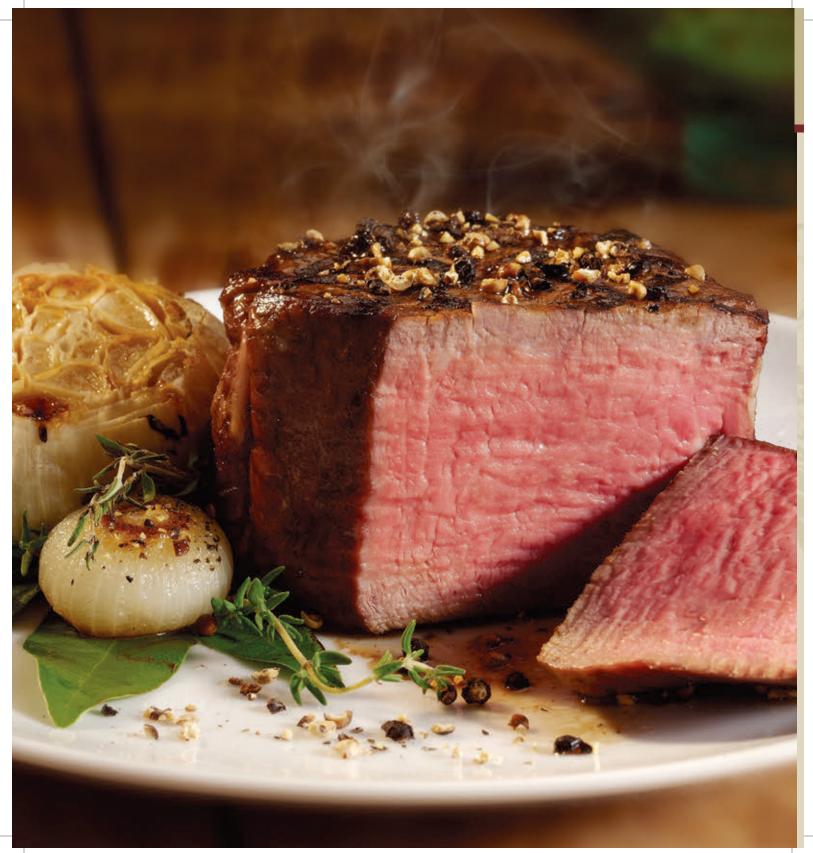

# Center Cut Filet Mignon

Always a favorite at steak houses everywhere, the Center Cut Filet Mignon is a Logan Farms favorite as well. This thick and beautiful cut of succulent, USDA inspected corn-fed beef tenderloin is aged to perfection, hand-trimmed and individually sealed for freshness. Makes a great gift for the beef lover and can be kept in the freezer until ready to prepare. Simply grill to your personal choice of doneness (seared on the outside and pink on the inside is our vote). No steak sauce needed for this gourmet experience! Packaged in a box of four 8-ounce steaks.

### ORDER INFORMATION

Item #7
Center Cut Filet Mignon
Four 8 oz. Steaks
4 Dinner Servings

SHIPPING ACROSS TOWN OR ACROSS THE COUNTRY
ASK ABOUT OUR GENEROUS VOLUME DISCOUNTS

[13]

20146530\_Common\_Text.indd 14 7/22/14 8:10 AM