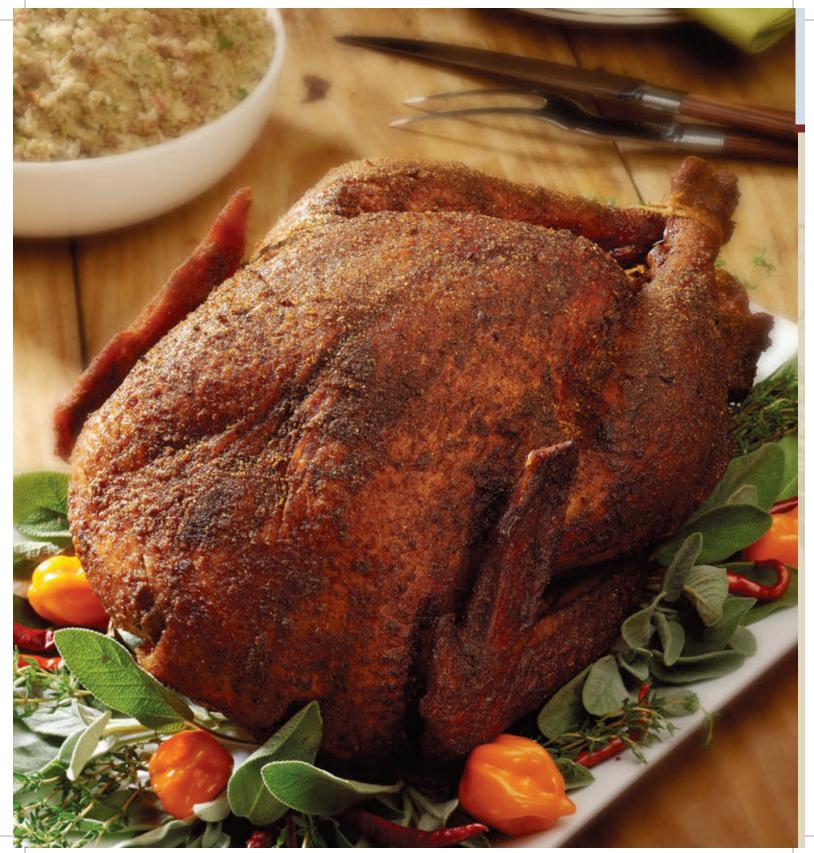

# Full Bird, Cajun Spiced Turkey

## This Cajun Spiced Turkey is a Louisiana tradition!

Selecting only the youngest and most tender big-breasted hens, we pump our turkeys full of Louisiana Cajun seasonings made exclusively for Logan Farms. These Logan Farms Cajun Turkeys are then slow-roasted, sealing all the juices and Cajun spices on the inside. A great Cajun delicacy!...C'est Bon....and full of bite!

### ORDER INFORMATION

Item #5 Full Bird, Cajun Spiced Turkey Approximately 10-11 lbs. 10-12 Dinner Servings

SHIPPING ACROSS TOWN OR ACROSS THE COUNTRY

ASK ABOUT OUR GENEROUS VOLUME DISCOUNTS

[9]

20146530\_Common\_Text.indd 10 7/22/14 8:10 AM