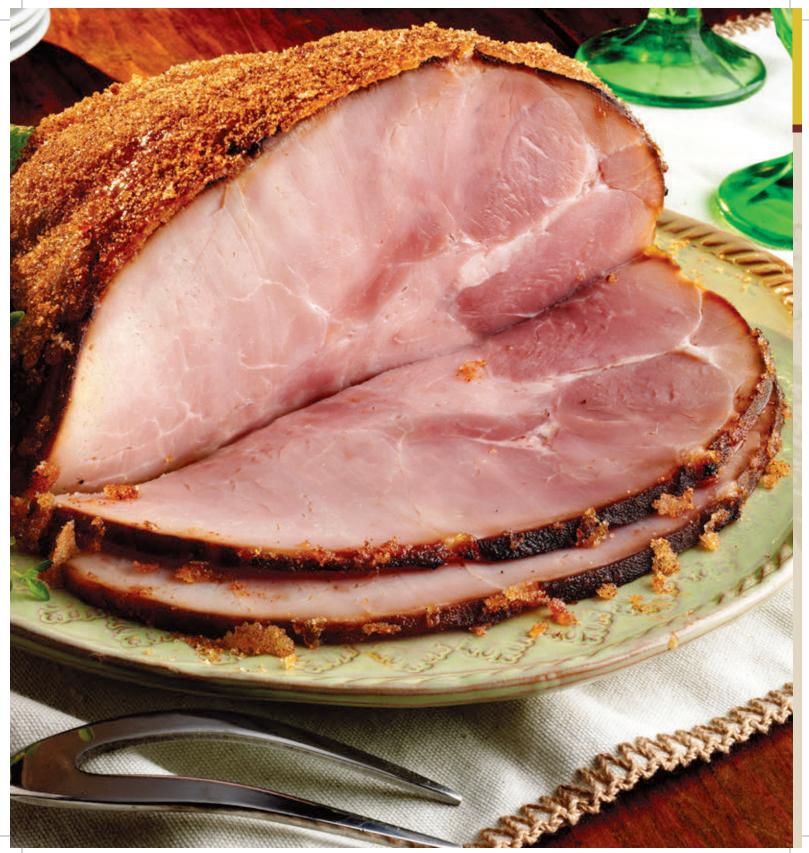

# Boneless Honey Glazed Ham

## Announcing the NEW Boneless Ham exclusive to Logan Farms.

You won't find another boneless ham that compares. The Logan Farms "chiseled boneless" is prepared from our Logan Farms Bone-In ham with the added convenience of no bone in the middle! We actually "chisel" the bone from the center of the ham and then begin the curing and smoking process. The heat from the smoking of the ham actually closes the area where the bone was removed and this ham is a true bone-in ham in every other way! Sliced and honey glazed and ready to serve! Many in our industry sell a re-formed "deli-style" boneless ham which is aptly named because the taste and texture of the meat resembles supermarket deli meat. Logan Farms' special "chisel" and smoking process far surpasses that of deli-style boneless hams and delivers the great taste and texture you expect from a true gourmet meat product. Of course, the Logan Farms Boneless Ham is great for sandwiches, but our gourmet process ensures that it will be the star of your formal dinner party as well. You will always be proud to serve this one-of-a-kind boneless ham, whatever the occassion!